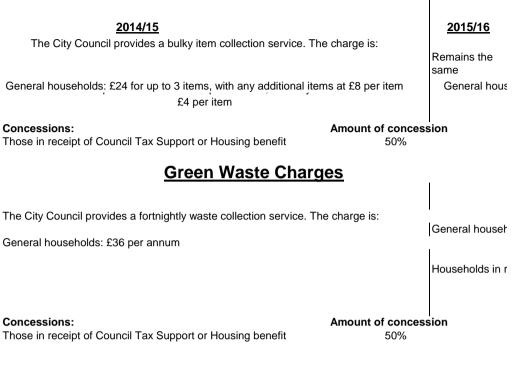

| All Other Public Open Space                  |           |           |
|----------------------------------------------|-----------|-----------|
| Commercial Promotion                         | From £300 | From £300 |
| National Registered Charity                  | FREE      | FREE      |
| Local charity or not for profit organisation | FREE      | FREE      |

\*Fees will be negotiable and will be based on the scale and requirements of the event. This will be considered or